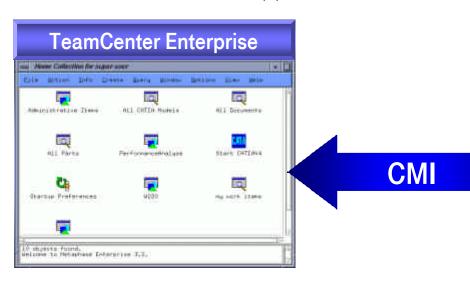

### History, present and future of CMI CATIA Metaphase Interface - Overview

- Integration of CATIA V4 / V5 and TeamCenter Enterprise
- TeamCenter Enterprise as global PDM system
- Product since 1995
- Assembly functionality in CATIA V4
- Integration of bill of material and geometry data

Wide range of customization possibilities

www.cmi-support.com

CATIA V4