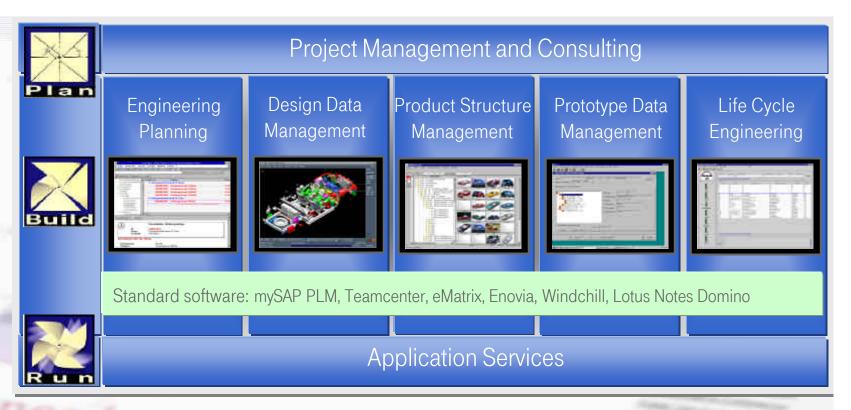

# BC Engineering Process & Data Management Solutions. Component of T-Systems PLM Solutions.

IT-solutions supporting processes in the area of

Engineering Data Management

for manufacturing industry

Location: Germany (Stuttgart, Munich) Staff: 270 Employees Projects: Worldwide