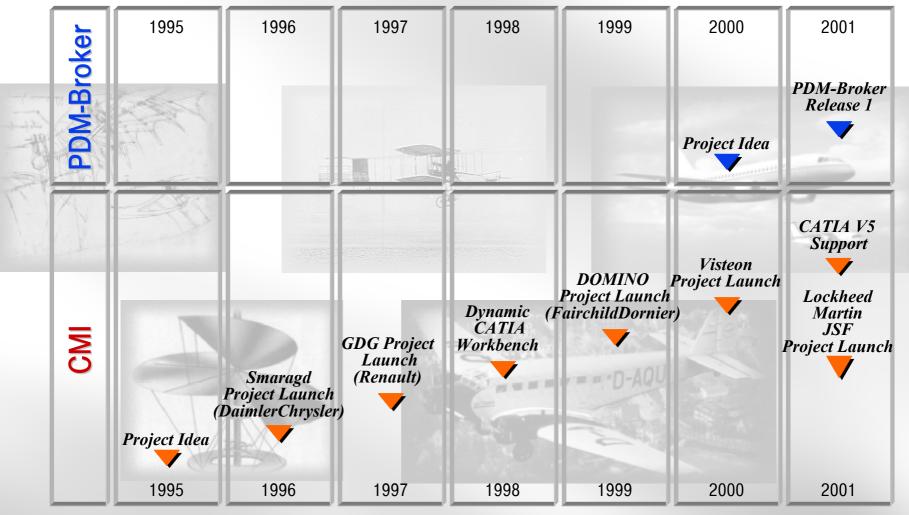

# <u>History</u>, present and future of CMI Our history

History, Present and Future April 2002, Page 4.

### PDM Project

- Smaragd project
- over 1500 CAD seats
- over 1500 PDM users
- Company wide license (currently more than 1400 CMI users)

History, Present and Future April 2002, Page 7.

#### PDM Project

- JSF (Joint Strike Fighter) project
- about 3,000 CAD / 9,000 PDM seats
- 380 floating CMI licenses
- 1,200 users planned
- Applications:
- CATIA V4
- CATIA V5
- Metaphase
- Delmia ENVISION Assembly

### PDM Project

- 52 PDM licenses
- Currently 43 CMI licenses

### PDM Project

- 28 CAD seats / 240 PDM licenses
- Currently 28 CMI licenses