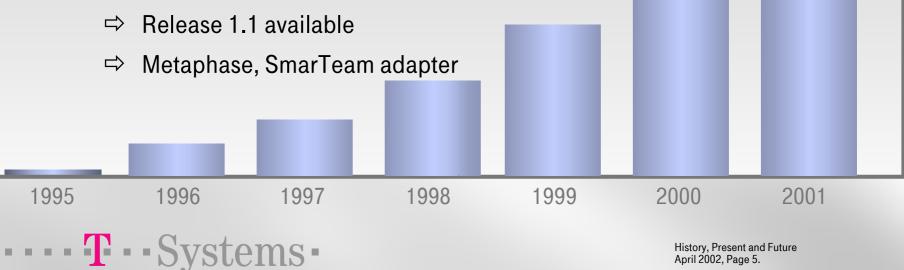

# History, present and future of CMI Present activities

Productive Use

### Extension of existing CMI functionality

- ⇒ CATIA V4/ V5 Integration
- ⇒ Customer specific DMU solutions
- ⇒ Customer specific Delmia integration
- ⇒ Prototype for TeamCenter support
- ⇒ Customer specific Partner/ Supplier integration

### Implementation of PDM-Broker