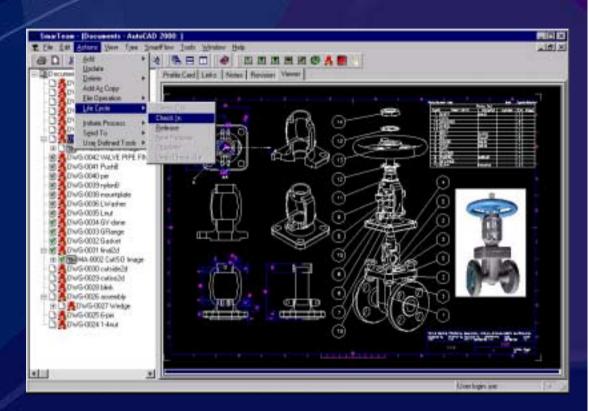

# Enhanced Life Cycle Operations for Concurrent Engineering

 SmarTeam enables users to closely track workflow, revision levels, and other information associated with the product development process. Coordinated check-in/check-out procedures and revisionlevel management features, enable users to publish their most recent changes to a group while continuing to work on the design.

#### **Light Life Cycle process**

A more intuitive way to perform Life Cycle operations