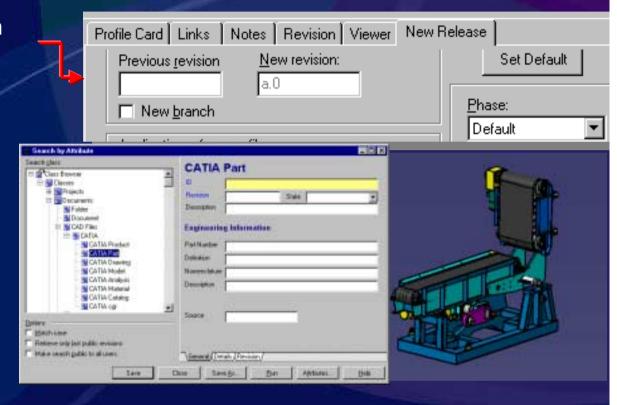

#### **Manages data modifications**

- Automatic tracking of revisions with history:
- Major and minor revisions
- Allows and secures team work

# Enhanced Life Cycle Operations for Concurrent Engineering

 SmarTeam enables users to closely track workflow, revision levels, and other information associated with the product development process. Coordinated check-in/check-out procedures and revisionlevel management features, enable users to publish their most recent changes to a group while continuing to work on the design.