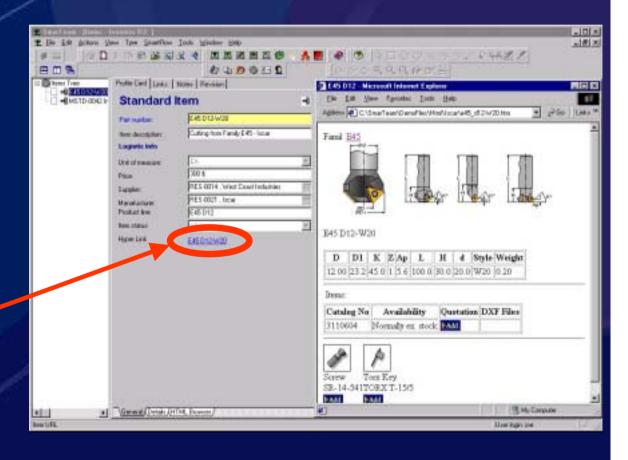

# Web Link from within SmarTeam to Better Support the Supply Chain

 Attachment of hyperlinks to any product data being managed by supply chain partners, giving users the ability to link to any URL for additional up-to-date information like detailed specifications, pricing, part numbers, etc. from within SmarTeam's Profile Card.