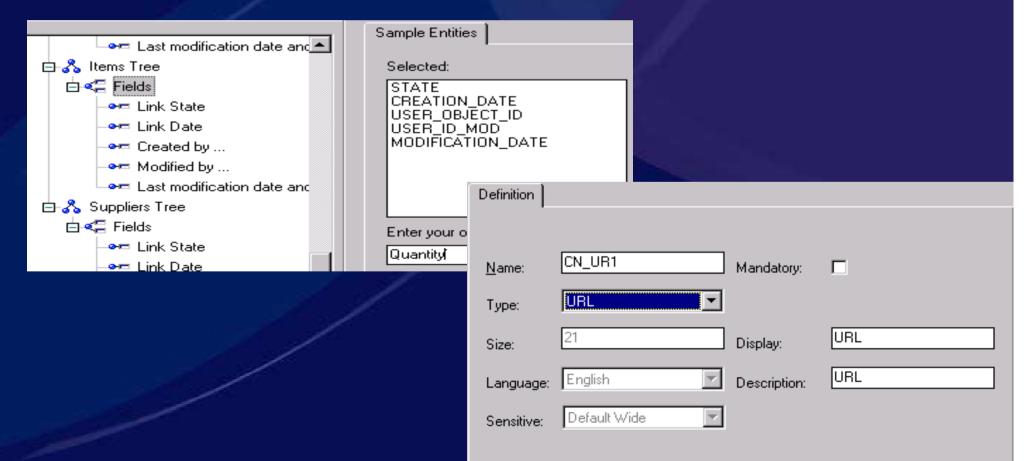

## **SmarTeam Customization Tools 1**

SmarTeam comes with a full set of customization tools allowing an administrator to customize every aspect of the system.

#### 1. The Smart Wizard

A utility that allows administrators to define their own data model, customized to meet their companies own specific requirements.