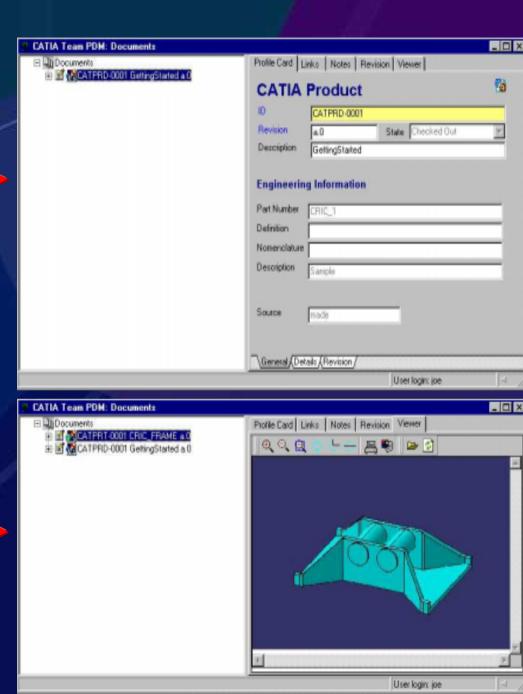

# SmarTeam Multi-CAD Strategy

- Provide seamlessly integrated PDM solutions to mainstream CAD and office applications in order to supply a common collaboration platform among engineering teams
- Create synergy between people, information, applications & business processes by providing an affordable easy-to-use data management solutions
- SmarTeam is integrated with the following leading PC-CAD applications: CATIA, SolidWorks, Solid Edge, AutoCAD, Mechanical Desktop, Autodesk Inventor, MicroStation and Cadkey

# Integration between CAD systems and SmarTeam

- All CAD documents types can be saved in the database
- The CAD assemblies and parts properties are automatically saved in the SmarTeam database