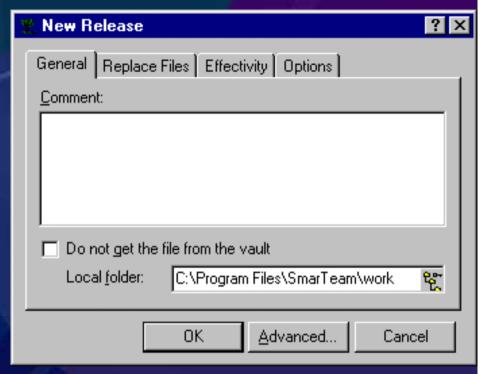

#### **Manages data modifications**

- Automatic tracking of revisions with history:
- Major and minor revisions
- Allows and secures team work

# Enhanced Life Cycle Operations for Concurrent Engineering

 SmarTeam enables users to closely track workflow, revision levels, and other information associated with the product development process. Coordinated check-in/check-out procedures and revisionlevel management features, enable users to publish their most recent changes to a group while continuing to work on the design.