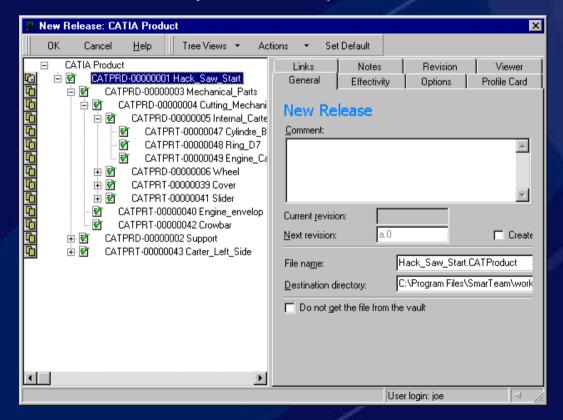

#### **Manages data modifications**

- Automatic tracking of revisions with history:
- Major and minor revisions
- Allows and secures team work

# Enhanced Life Cycle Operations for Concurrent Engineering

 SmarTeam enables users to closely track workflow, revision levels, and other information associated with the product development process. Coordinated check-in/check-out procedures and revisionlevel management features, enable users to publish their most recent changes to a group while continuing to work on the design.