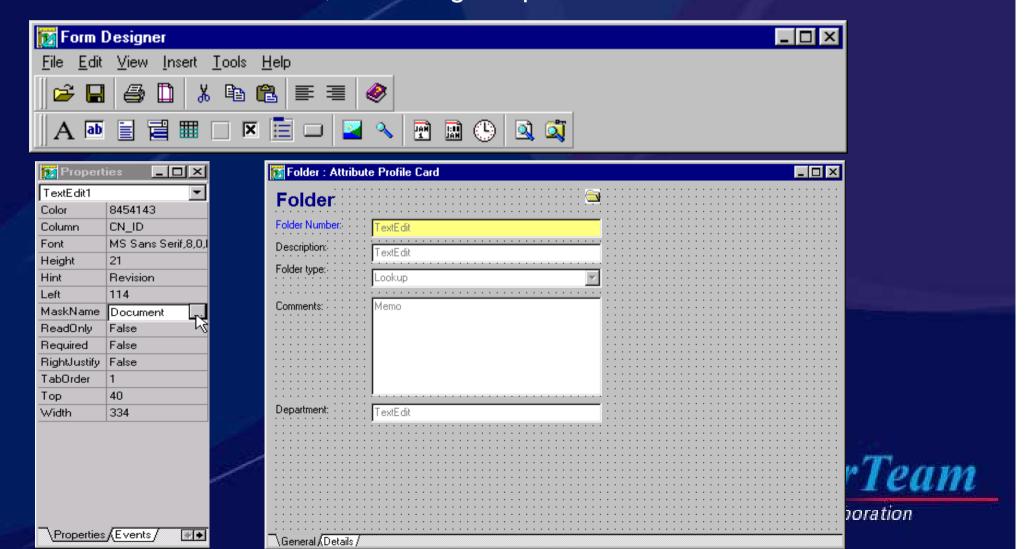

## SmarTeam Customization Tools 2

- Form Designer
  - An intuitive tool allowing users to customize the look and feel of the user interface, this being the profile cards.