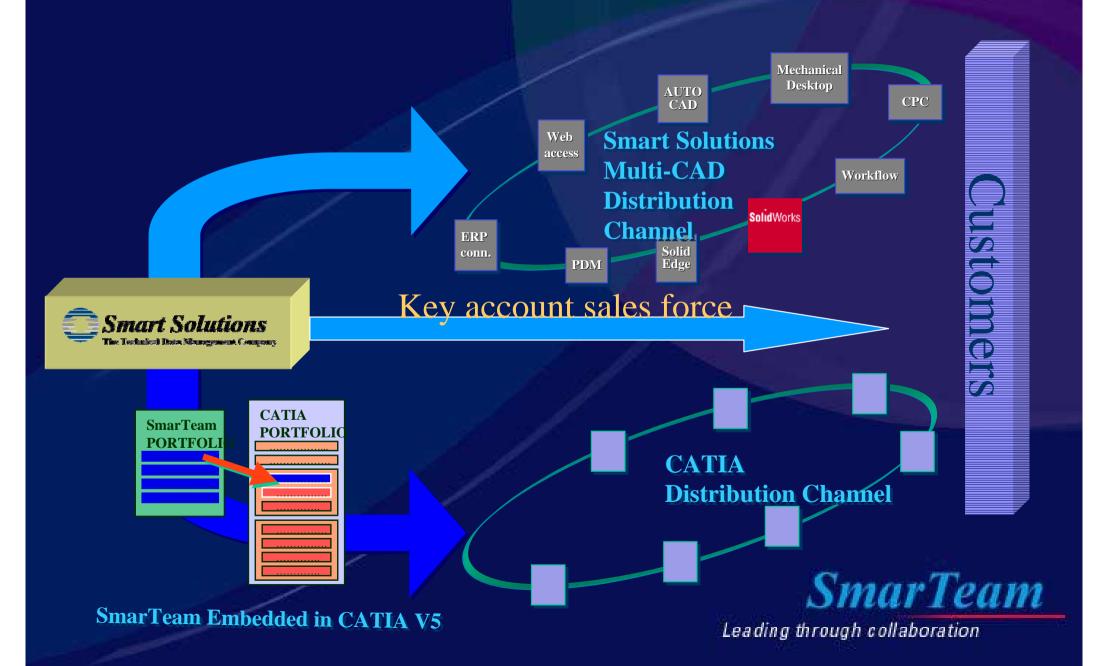

### SmarTeam Routes to Market

# SmarTeam Multi-CAD Strategy

- Provide seamlessly integrated PDM solutions to mainstream CAD and office applications in order to supply a common collaboration platform among engineering teams
- Create synergy between people, information, applications & business processes by providing an affordable easy-to-use data management solutions
- SmarTeam is integrated with the following leading PC-CAD applications: CATIA, SolidWorks, Solid Edge, AutoCAD, Mechanical Desktop, Autodesk Inventor, MicroStation and Cadkey