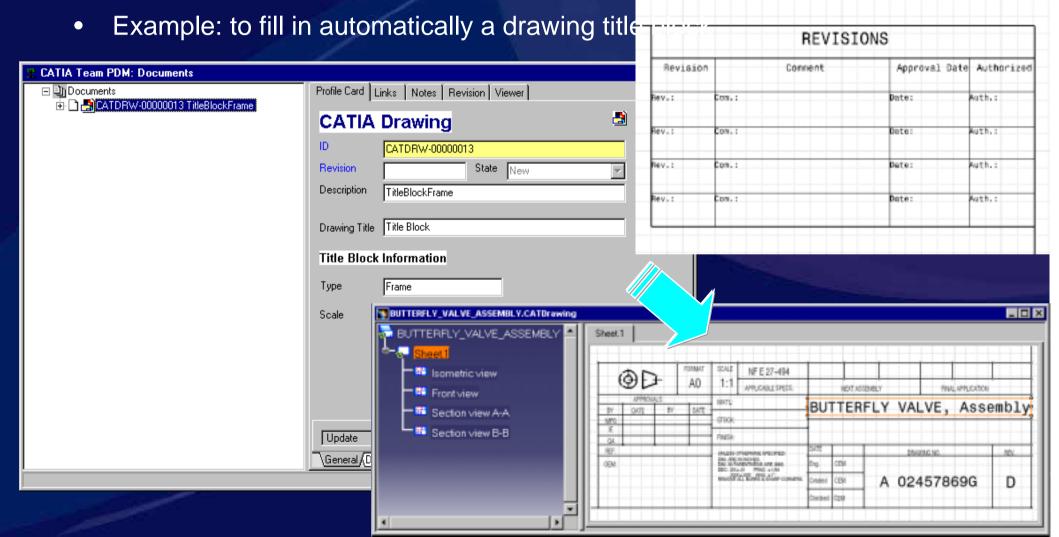

### Drawing Management

- All aspects of drawing control are efficiently managed by SmarTeam's CAD integrations
  - Deep Title Block and Revision Block penetration and control
  - Bill of Materials integration and annotation mapping This insures that the shop floor gets the RIGHT document ON TIME.