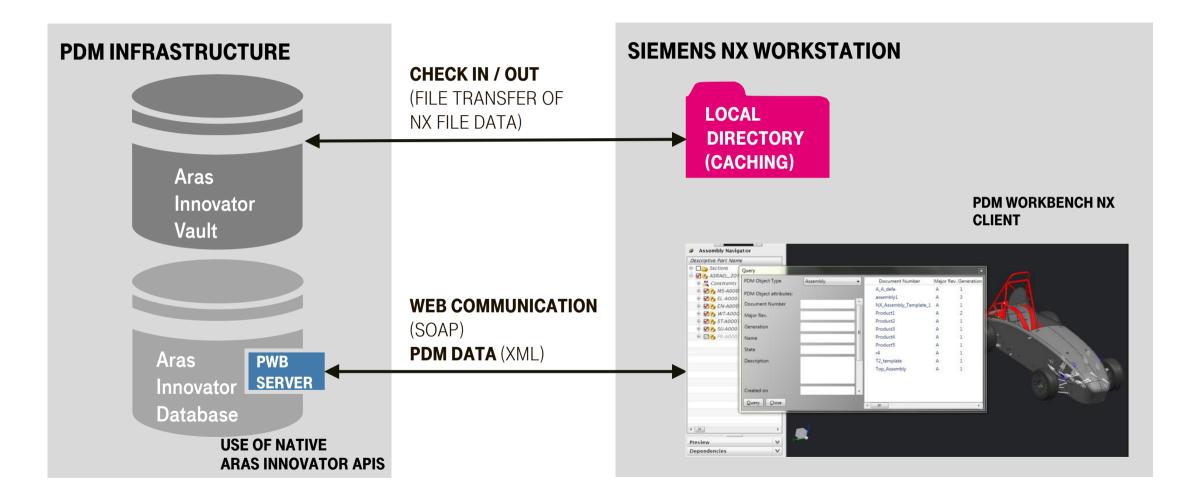

### PDM Workbench for Aras Innovator Architecture Overview

#### PDM Workbench integrates Siemens NX into Aras Innovator

- As Connector: cares about data and files
- As Integration: cares about processes

To ease the data management of NX data the connector enables the use of a lightweight PDM system directly within the NX user interface. The connector is dedicated for displaying and manipulating PDM data and enables the designer to take full advantage of PDM capabilities supporting collaborative product development, all within the NX environment the designer is familiar with.

- Supports PDM capabilities like query, check out/in, update, create, lock of PDM and CAD data
- · Can be configured to any customer data model
- CAD specific PDM functionality in NX enabling design engineers to stay within NX only
- Allows access to the PDM system from every client machine where the Connector is running