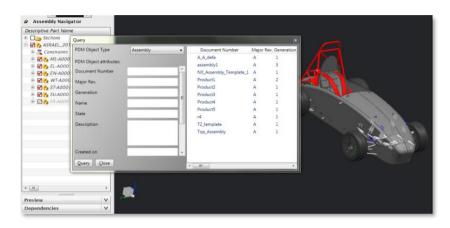

### T-Systems PLM Solutions Our Partners





# PDM Workbench NX for Aras Innovator The immersive PDM Integration for Siemens NX



#### PDM Workbench integrates Siemens NX into Aras Innovator

- As Connector: cares about data and files
- As Integration: cares about processes

To ease the data management of NX data the connector enables the use of a lightweight PDM system directly within the NX user interface. The connector is dedicated for displaying and manipulating PDM data and enables the designer to take full advantage of PDM capabilities supporting collaborative product development, all within the NX environment the designer is familiar with.

- Supports PDM capabilities like query, check out/in, update, create, lock of PDM and CAD data
- · Can be configured to any customer data model
- CAD specific PDM functionality in NX enabling design engineers to stay within NX only
- Allows access to the PDM system from e