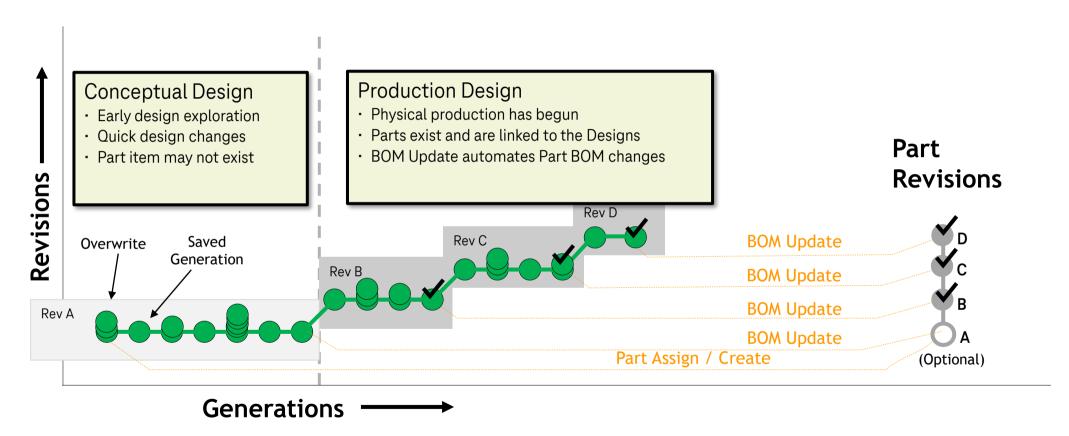

NX data the connector enables the use of a lightweight PDM system directly within the NX user interface. The connector is dedicated for displaying and manipulating PDM data and enables the designer to take full advantage of PDM capabilities supporting collaborative product development, all within the NX environment the designer is familiar with.

- Supports PDM capabilities like query, check out/in, update, create, lock of PDM and CAD data
- · Can be configured to any customer data model
- CAD specific PDM functionality in NX enabling design engineers to stay within NX only
- Allows access to the PDM system from every client machine where the Connector is running

### PDM Workbench for Aras Innovator Architecture Overview



# CAD Document Structure Mode Unified Part / CAD Change Process



### PDM Workbench NX for Aras Innovator Live Demo

#### **Authentication (People & Organization)**

Login / logout

#### **Accessing PDM and CAD data**

Query and expand

#### **Collaborative Engineering**

Lock / unlock

#### Creating and modifying data

• File templates, Geometry update, structure synchronization

#### **Aras Innovator PDM Integration**

Workflow and Lifecycle: Promote, Release, Revise

# PDM Workbench NX for Aras Innovator Roadmap

Part support

**Support of "empty" PDM structures** 

### PDM Workbench NX for Aras Innovator License Model and Commercial Aspects

#### T-Systems offers a flexible license model

- Concurrent Licenses can freely float in the network allowing flexible usage of the licenses.
- License prices are discounted based on the total installation num