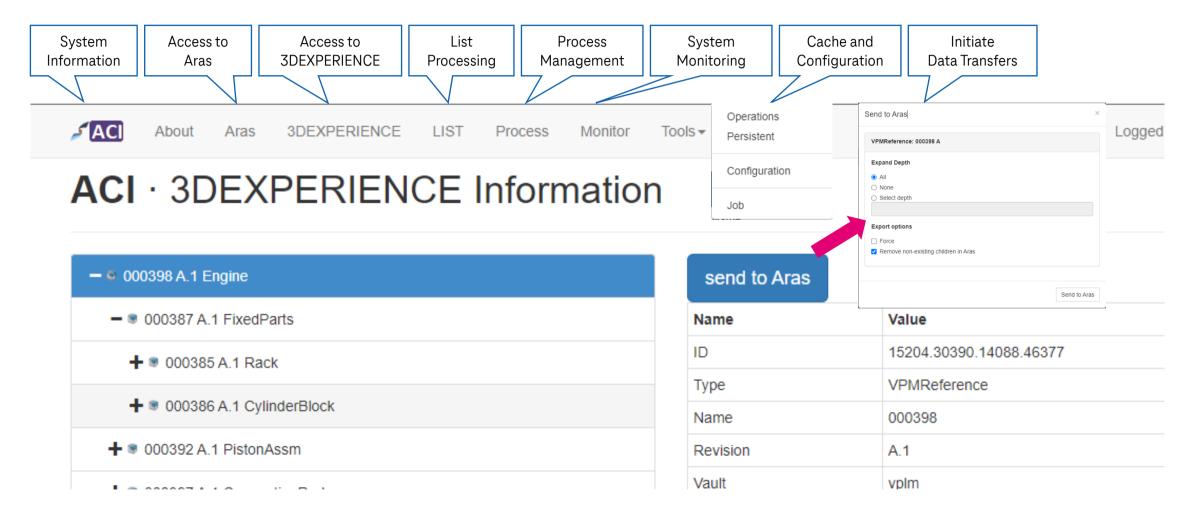

### **ACI – 3DEXPERIENCE Aras Innovator Integration Administration Client**

The integration is enhanced with interactive and synchronous functionality

- Client UI for Aras Innovator client and 3DEXPERIENCE Rich Client UI
- Administrative functionality in ACI web client

More information is available on: <u>3DEXPERIENCE Aras Innovator Integration</u>