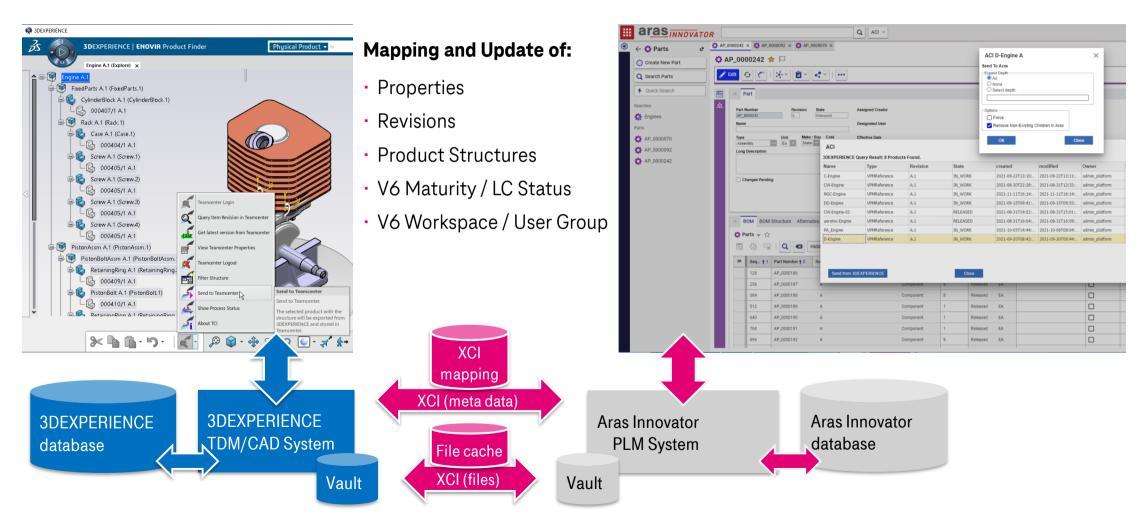

# **ACI – 3DEXPERIENCE Aras Innovator Integration Basic Data Exchange Concept**

### **Data objects**

- Part Version
- CAD document with native\_file and files
- Documents

#### **Product structures and relations**

- Part BOM
- BOM Instance
- Part CAD

# ACI – 3DEXPERIENCE Aras Innovator Integration Processed 3DEXPERIENCE Objects

### **Data objects**

- Physical Product
- 3DPart
- Shapes
- Drawings
- Documents

#### **Product structures and relations**

- Physical Product instances
- 3DShape instances
- Drawing instances
- Document instances