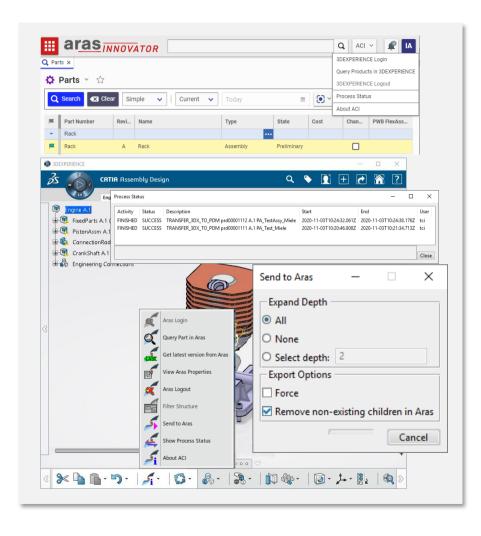

# **ACI – 3DEXPERIENCE Aras Innovator Integration Basic Data Exchange Concept**

### **ACI – 3DEXPERIENCE Aras Innovator Integration Extended XPDM Architecture for Aras Innovator**

#### Involved tools and clients

- 1. 3DEXPERIENCE Rich Client
- ACI 3DEXPERIENCE RC UI
- Aras Innovator Web Client
- 4. ACI Aras Innovator Add In
- 5. ACI Admin Client
- 6. 3DEXPERIENCE Platform
- 7. Aras Innovator PLM System
- 8. ACI Integration Server
- 9. CATIA V5 CAD data processing
- 10. TSI XPG post-processing
- 11. XPDM Import / Export Batch
- 12. CAA access to VPLM data model