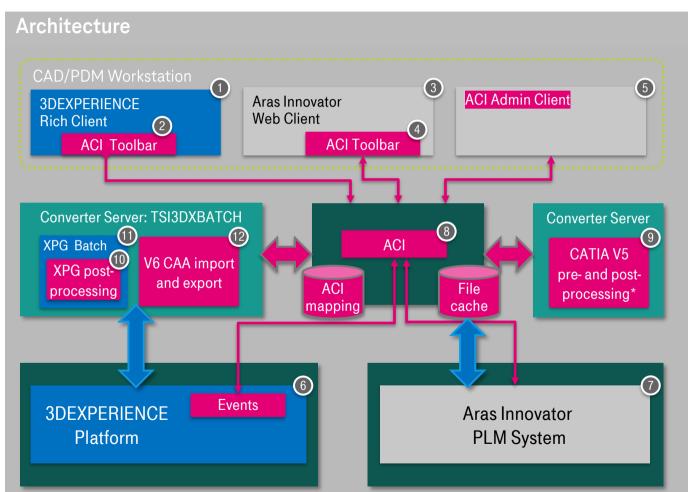

### **ACI – 3DEXPERIENCE Aras Innovator Integration Extended XPDM Architecture for Aras Innovator**

#### Involved tools and clients

- 1. 3DEXPERIENCE Rich Client
- ACI 3DEXPERIENCE RC UI
- Aras Innovator Web Client
- 4. ACI Aras Innovator Add In
- 5. ACI Admin Client
- 6. 3DEXPERIENCE Platform
- 7. Aras Innovator PLM System
- 8. ACI Integration Server
- 9. CATIA V5 CAD data processing
- 10. TSI XPG post-processing
- 11. XPDM Import / Export Batch
- 12. CAA access to VPLM data model