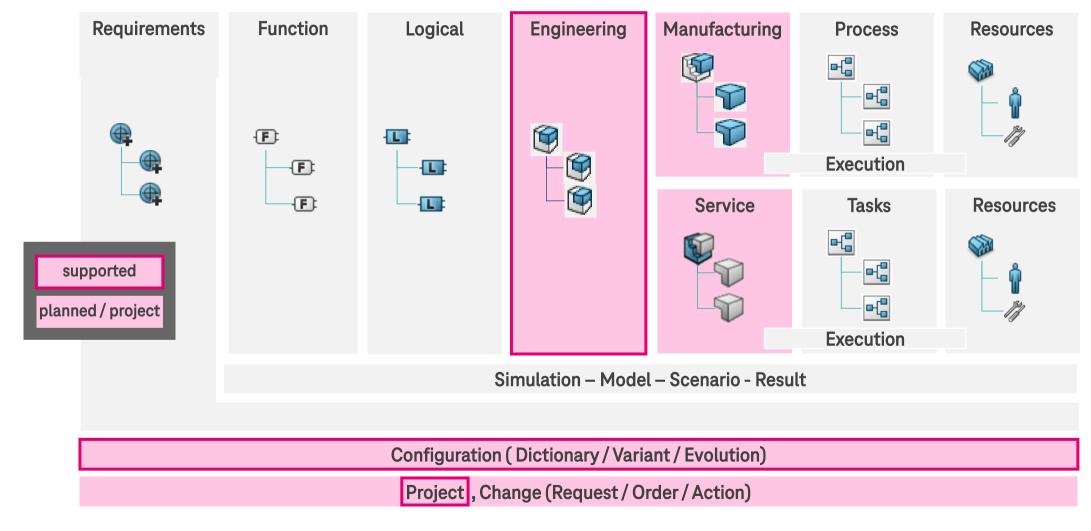

# ACI – 3DEXPERIENCE Aras Innovator Integration Supported 3DEXPERIENCE domains

### **Data objects**

- Part Version
- CAD document with native\_file and files
- Documents

#### **Product structures and relations**

- Part BOM
- BOM Instance
- Part CAD

# ACI – 3DEXPERIENCE Aras Innovator Integration Processed 3DEXPERIENCE Objects

### **Data objects**

- Physical Product
- 3DPart
- Shapes
- Drawings
- Documents

#### **Product structures and relations**

- Physical Product instances
- 3DShape instances
- Drawing instances
- Document instances

### Configuration\*

- Model and Hardware Product
- Configuration Features
- Configuration Options
- Product Configuration
- Effectivity

\*in customer specific implementation projects